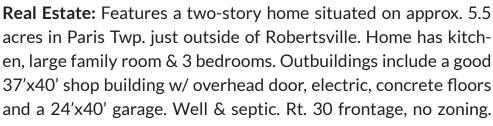

## Home & Shop Building On Approx. 5.5 Acres Rt. 30 Exposure

PARIS TWP. - STARK COUNTY - NO ZONING

Live Auction With Online Bidding Available

ABSOLUTE AUCTION, all sells to the highest bidder on location: