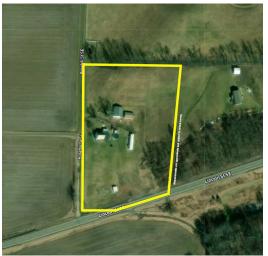

## Home & Shop Building On Approx. 5.5 Acres Rt. 30 Exposure

PARIS TWP. - STARK COUNTY - NO ZONING

Live Auction With Online Bidding Available

ABSOLUTE AUCTION, all sells to the highest bidder on location:

2564 Rosehill Ave. SE, Paris, OH 44669

Directions: Take US Rt. 30 west of Minerva or just east of Robertsville to Rosehill Ave. and auction. Watch for KIKO signs.

Ideal business/home office location! Minerva LSD. All mineral rights owned by the seller transfer with.