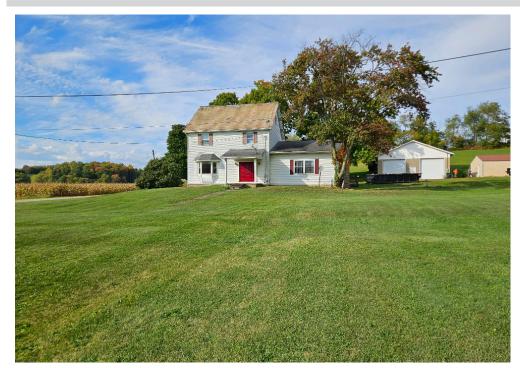

## Home & Shop Building On Approx. 5.5 Acres Rt. 30 Exposure

PARIS TWP. - STARK COUNTY - NO ZONING

Live Auction With Online Bidding Available

ABSOLUTE AUCTION, all sells to the highest bidder on location:

2564 Rosehill Ave. SE, Paris, OH 44669

Directions: Take US Rt. 30 west of Minerva or just east of Robertsville to Rosehill Ave. and auction. Watch for KIKO signs.

Ideal business/home office location! Minerva LSD. All mineral rights owned by the seller transfer with.